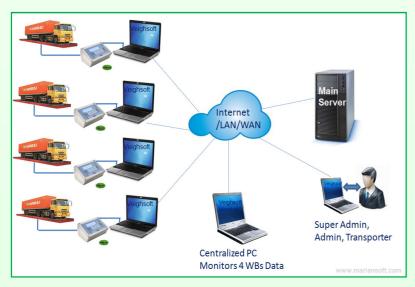

#### Data to Server

- ✓ Data to SQL Server, Oracle or MySQL
- ✓ Unique Ticket No. for every transaction
- ✓ Ticket No. prefix with Weighbridge Code
- ✓ Status of data in client when no connectivity
- Resend the data when Server reconnects