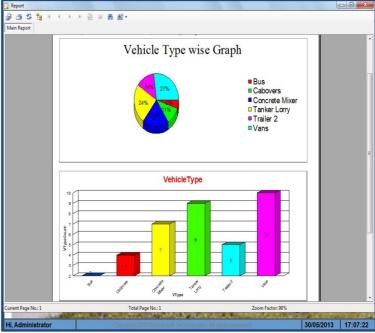

ter Settings
- ✓ Text File Settings for ERP/SAP
- ✓ Price and Unit Settings
- ✓ Privilege Settings

#### **Tools**

- ✓ Change Password
- ✓ Change Company
- ✓ Ticket Design
- ✓ Report Design
- ✓ System Configuration
- ✓ Server Configuration
- ✓ WB Configuration
- ✓ Reset Ticket No.

#### **Diagnostics and Emailing**

- ✓ Calibration & Testing
- ✓ Weighbridge Checking
- ✓ System Report
- ✓ Settings Report
- ✓ Calibration Report
- ✓ Compose Email with Attachment
- √ Address Book

# **Weighment Slip**



#### **Barcode Label**

#### Chennai Bypass Tollgate Taramani, Chennai-600045

Ticket No.: 01000081 VehicleNo: AP09IU7600

Veh. Type: Vans

Date: 09/07/2013 Time: 16:22:20

Lane No.: 01

Speed: 25.20 km/h Gross Weight (kg)

9000



#### **Weighment Report**



# **Vehicle Type wise Report**