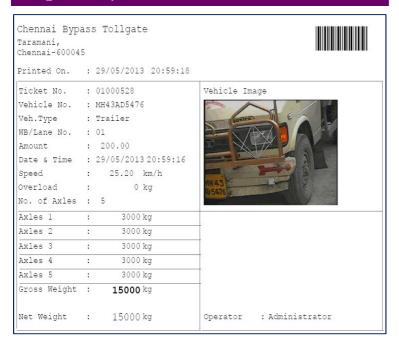

ter

# **Settings**

- ✓ Custom fields (13 User fields can be rename)
- ✓ Weight Indicator (2 Nos. scales)
- ✓ Remote Display
- ✓ Vehicle Position
- ✓ ANPR Settings
- ✓ CCTV Settings
- ✓ RFID / Smart Card Settings
- ✓ Barcode Settings
- ✓ SMS Settings
- ✓ SMTP Settings
- ✓ FTP Settings
- ✓ Printer Settings
- ✓ Text File Settings for ERP/SAP
- ✓ Price and Unit Settings
- ✓ Privilege Settings

#### **Tools**

- ✓ Change Password
- ✓ Change Company
- ✓ Ticket Design
- ✓ Report Design
- ✓ System Configuration
- ✓ Server Configuration
- ✓ WB Configuration
- ✓ Reset Ticket No.

#### **Diagnostics and Emailing**

- ✓ Calibration & Testing
- ✓ Weighbridge Checking
- ✓ System Report
- ✓ Settings Report
- ✓ Calibration Report
- ✓ Compose Email with Attachment
- √ Address Book

# **Weighment Slip**



#### **Barcode Label**

#### Chennai Bypass Tollgate Taramani, Chennai-600045

Ticket No.: 01000081 VehicleNo: AP09IU7600

Veh. Type: Vans

Date: 09/07/2013 Time: 16:22:20

Lane No.: 01

Speed: 25.20 km/h Gross Weight (kg)

9000



#### **Weighment Report**



# **Vehicle Type wise Report**