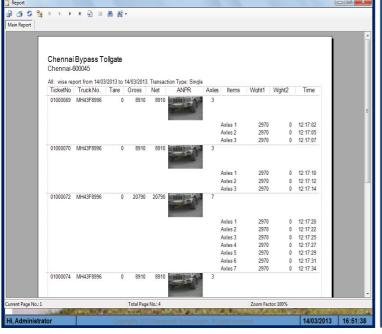

#### **Weighment Report**

# **Reports Generation**

- ✓ Date and Period wise report
- ✓ Shift wise report
- ✓ Vehicle No. wise report
- ✓ Product wise report
- ✓ Customer wise report
- ✓ Source wise report
- ✓ Destination wise report
- ✓ Supplier wise report
- ✓ Driver Wise report
- ✓ Transporter wise report
- ✓ Container Wise report
- ✓ Multiple Combinations wise report
- ✓ Tare Report
- ✓ Report from Client DB
- ✓ Report from Cloud