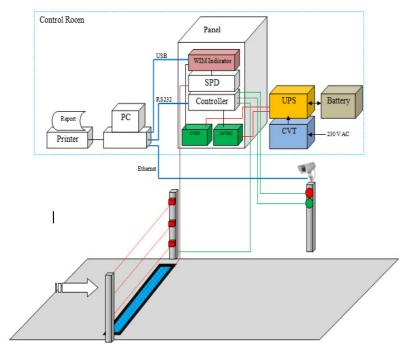

#### **Technical Features**

- ✓ Measures Axle Weight, Speed, No. of Axles and Gross Weight
- ✓ Automatic Vehicle Classification based on GVW or Axles Length
- ✓ Overload Detection based on GVW
- ✓ Connect to any Weight Transmitter
- ✓ Real Time data acquisition
- ✓ Better accuracy
- ✓ Real Time Graph Plotting for analysis
- ✓ Fully Automatic Weighing
- ✓ Weighing in WIM mode or Continuous mode
- ✓ Vehicle Detection using Loop (optional)
- ✓ Vehicle Separation using Light curtain
- √ Vehicle separation by settable time delay
- ✓ ANPR capture, store and print
- ✓ Data to ERP/SAP or Server database or Text file or another COM port for Toll software
- ✓ User privilege for software security
- ✓ Internal storage of transaction data