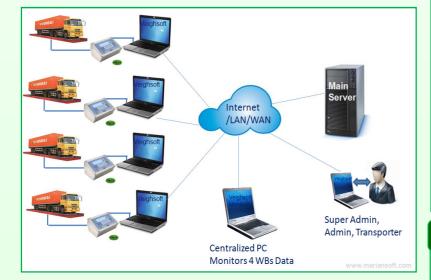

## Technical Features

- ✓ User privilege for software security
- ✓ Transaction depends on vehicle position
- ✓ Integrate with any weight indicator via R\$232 or Ethernet
- ✓ Internal storage of transaction data
- ✓ Integrated with any printer
- Managing customer credit limit
- ✓ Report conversion to required format
- ✓ Data in Text / CSV / XML file for ERP/SAP
- ✓ Report from Cloud Server
- ✓ Data Uploading to Cloud Server
- ✓ Data transferring to Centralized System
- ✓ Customization of Slips / Report Format
- ✓ All in One solution for any weighbridges
- ✓ Smooth operation, even behind firm walls
- ✓ Simple to install and use
- ✓ Much more than competitively priced
- ✓ Data over the LAN, WAN, Internet

#### Data to Server

- ✓ Data to SQL Server, Oracle or MySQL
- ✓ Unique Ticket No. for every transaction
- ✓ Ticket No. prefix with Weighbridge Code
- ✓ Status of data in client when no connectivity
- Resend the data when Server reconnects