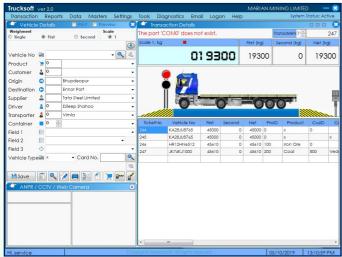

# Transactions

- ✓ Single Transaction
- ✓ First and Second
- ✓ In and Out
- ✓ Loading and Unloading
- ✓ Entry and Exit Gate
- ✓ Multiple Weighment
- ✓ Dual Scale Weighing
- ✓ Watchdesk to monitor weighbridge data
- ✓ Scan Weighment without Weighbridge
- ✓ Assign Tag for each Vehicle
- ✓ Sales & Order for Sales Invoicing, Sales Order, Sales Report

#### Master Management

- ✓ User Master
- ✓ Shift Master
- ✓ Vehicle Master
- Product / Inventory Master
- ✓ Customer Master, Credit Limit / Days
- ✓ Source Master (can be rename)
- ✓ Destination Master (can be rename)
- ✓ Supplier Master (can be rename)
- ✓ Driver Master (can be rename)
- ✓ Transporter Master (can be rename)
- ✓ Container Master
- ✓ Field 1, 2 & 3 Master (can be rename)
- ✓ Vehicle Type Master
- ✓ Resource Master
- ✓ Weighbridge Master
- ✓ Print Master