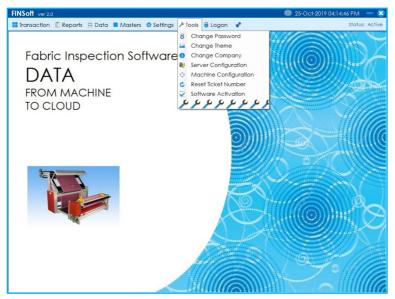

## Tools

- ✓ Change Password
- ✓ Change Company
- ✓ System Configuration
- ✓ Server Configuration
- ✓ Machine Configuration
- ✓ Reset Ticket No.