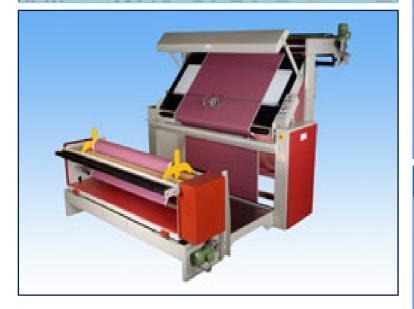

# Fabric Inspection Software







Fabric Inspection Software (FINSoft) is application software for inward the roll of fabric, inspect & detect the defects of the fabric and dispatch the fabric to sales or cutting in the field of Weaving, Cotton, Spinning Mills, Textiles and Garments.

#### **Aspects**

- ✓ Improve product quality
- ✓ Minimize waste
- ✓ Reduce the cost
- ✓ Avoid short shipment/Order cancellation
- ✓ Increase productivity

### **Transactions**

- ✓ Inwards
- ✓ Roll Fabric Inspection
- ✓ Fold Fabric Inspection
- ✓ Monitoring and Dispatching
- ✓ Normal or Dallas Inspection
- ✓ 4-Point Inspection
- √ 10-Point Inspection
- ✓ Zero defect / Graniteville "78" Inspection

## **Reports Generation**

- ✓ Date and Period wise report
- ✓ Shift wise report
- ✓ Roll No. wise report
- ✓ GRN wise report
- ✓ Buyer/Order No