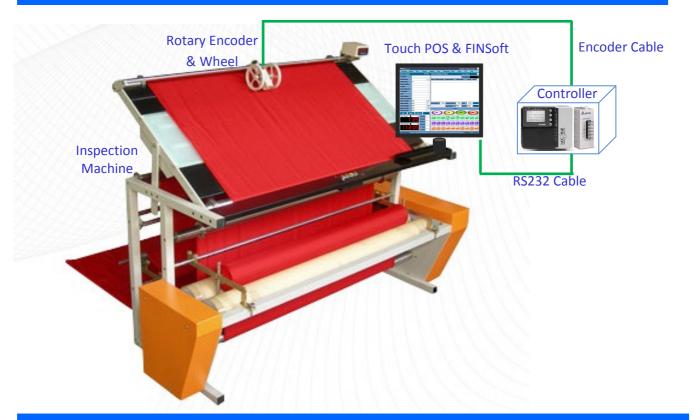

# Inspection using Encoder, Controller and FINSoft with Touch Screen Monitor

## Sequence of Operation

- ✓ Select Fabric Description and Start to inspect
- ✓ Feed the fabric in the machine as per the given instructions
- ✓ Touch the respective defect name in Software
- At end of the roll, enter Actual Width, Cuttable Width, GSM for 3 times & Stop
- ✓ FINSoft will generates the Inspection Report with Actual Length, Defect Name, Defect Length, No. of Defects and Points details

## **Technical Features**

- ✓ Detect defects using Encoder, Controller and FINSoft
- ✓ User privilege for software security
- ✓ Easy Integrate with any machine
- ✓ Integrate with any weight indicator
- ✓ Integrated with any printer
- ✓ Report conversion to required format
- ✓ Report from Cloud Server
- ✓ Data Uploading to Cloud Server
- ✓ Data transferring to Centralized System
- ✓ Customization of Slips / Report Format
- ✓ All in One solution for any machine
- ✓ Smooth operation, even behind firm walls
- ✓ Highest Security Standards
- ✓ Simple to install and use
- ✓ Much more than competitively priced
- ✓ Data over the LAN, WAN, Internet