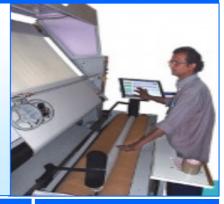

ERP/SAP
- ✓ Privilege Settings

## Tools

- ✓ Change Password
- ✓ Change Company
- ✓ System Configuration
- ✓ Server Configuration
- ✓ Machine Configuration
- ✓ Reset Ticket No.

# Diagnostics and Emailing

- ✓ Scale Checking
- ✓ System Report
- ✓ Settings Report
- ✓ Compose Email with Attachment
- ✓ Address Book

# Inspection using Encoder, Controller and FINSoft with Touch Screen Monitor



## Sequence of Operation

- ✓ Select Fabric Description and Start to inspect
- ✓ Feed the fabric in the machine as per the given instructions
- ✓ Touch the respective defect name in Software
- At end of the roll, enter Actual Width, Cuttable Width, GSM for 3 times & Stop
- ✓ FINSoft will generates the Inspection Report with Actual Length, Defect Name, Defect Length, No. of Defects and Points details



| 4 point sy                      | /stem                      | 10 point system                            |                            |  |  |  |  |  |
|---------------------------------|----------------------------|--------------------------------------------|----------------------------|--|--|--|--|--|
| Length of Defects               | Penalty Points<br>Allotted | Warp Defects                               | Penalty Points<br>Allotted |  |  |  |  |  |
| Up to 3 inches                  | 1 Point                    | 10 - 36 inches                             | 10 Points                  |  |  |  |  |  |
| 3 - 6 inches                    | 2 Points                   | 5 - 10 inches                              | 5 Points                   |  |  |  |  |  |
| 6 - 9 inches