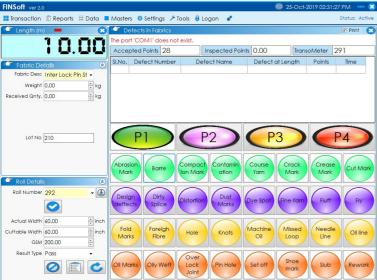

## Sequence of Operation

- ✓ Select Fabric Description and Start to inspect
- ✓ Feed the fabric in the machine as per the given instructions
- ✓ Touch the respective defect name in Software
- At end of the roll, enter Actual Width, Cuttable Width, GSM for 3 times & Stop
- ✓ FINSoft will generates the Inspection Report with Actual Length, Defect Name, Defect Length, No. of Defects and Points details